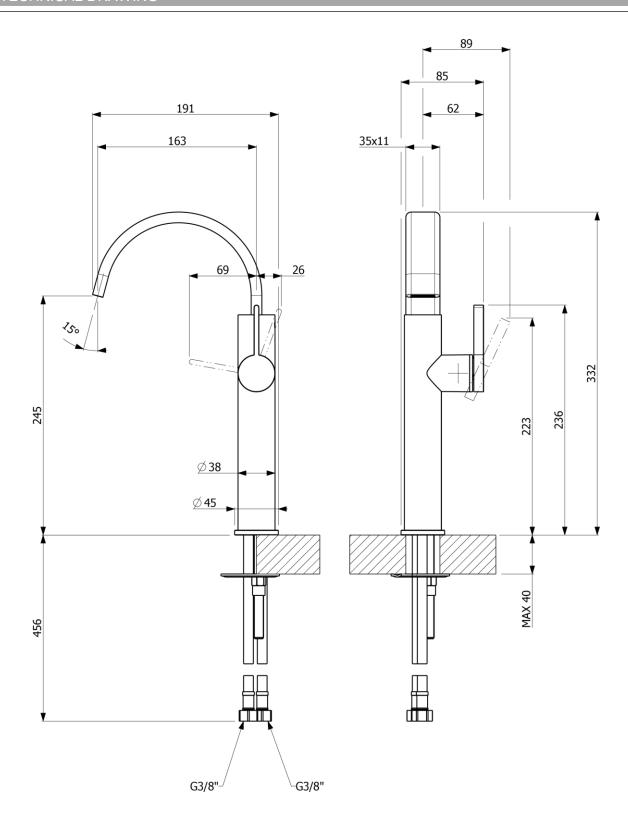

| Projection of Spout | 163 mm                       |
| Pop-up waste        | without                      |
| Aerator             | 24 x 6 mm (RC)               |
| Faucet Material     | Low Lead Brass               |
| Red/Blue Indexing   | On Lever                     |
| Supply Hoses        | 2 x M8 x G3/8" screw-in high |
|                     | pressure hoses               |
| Salt Spray Test     | 200 hours (according EN 248) |

Recommended click-clack pop up waste: TVP00000301061

### PRODUCT FEATURES



Water saving through aerators Water flow is regulated to 5 L/min



Incorporates air into the aerator, to provide the same feeling of water flow but with reduced water consumption

05.04.2017



# DAWN SIDE LEVER BASIN MIXER W/RAISED BASE W/O POP UP WASTE

### TECHNICAL DRAWING



05.04.2017