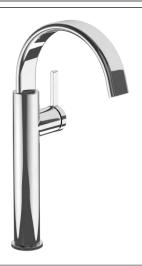

## DAWN SIDE LEVER BASIN MIXER W/RAISED BASE W/O POP UP WASTE

#### PRODUCT INFORMATION

| Model               | TVW10611915161               |
|---------------------|------------------------------|
| Collection          | Dawn                         |
| Finish              | Polished Chrome              |
| Water Flow          | max. 5 l/min                 |
| Cartridge           | 25 mm with ceramic disc      |
| Faucet Height       | 322 mm                       |
| Aerator Height      | 245 mm                       |
| Projection of Spout | 163 mm                       |
| Pop-up waste        | without                      |
| Aerator             | 24 x 6 mm (RC)               |
| Faucet Material     | Low Lead Brass               |
| Red/Blue Indexing   | On Lever                     |
| Supply Hoses        | 2 x M8 x G3/8" screw-in high |
|                     | pressure hoses               |
| Salt Spray Test     | 200 hours (according EN 248) |