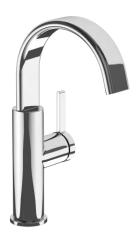

## DAWN SIDE LEVER SL BASIN MIXER WITHOUT POP UP WASTE

### PRODUCT INFORMATION

| Model               | TVW10611615161               |
|---------------------|------------------------------|
| Collection          | Dawn                         |
| Finish              | Polished Chrome              |
| Water Flow          | max. 5 l/min                 |
| Cartridge           | 25 with ceramic disc         |
| Faucet Height       | 256 mm                       |
| Aerator Height      | 181 mm                       |
| Projection of Spout | 135 mm                       |
| Pop-up waste        | without                      |
| Aerator             | 24 x 6 mm (RC)               |
| Faucet Material     | Low Lead Brass               |
| Red/Blue Indexing   | On Lever                     |
| Supply Hoses        | 2 x M8 x G3/8" screw-in high |
|                     | pressure hoses               |
| Salt Spray Test     | 200 hours (according EN 248) |

# DAWN SIDE LEVER SL BASIN MIXER WITHOUT POP UP WASTE