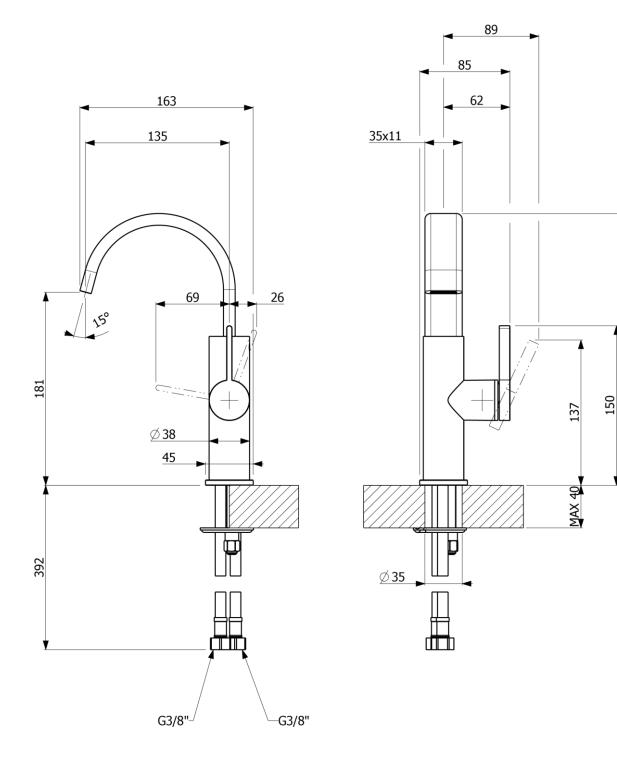

## TECHNICAL DRAWING

05.04.2017

### PRODUCT INFORMATION

| Model               | TVW10611615161               |
|---------------------|------------------------------|
| Collection          | Dawn                         |
| Finish              | Polished Chrome              |
| Water Flow          | max. 5 l/min                 |
| Cartridge           | 25 with ceramic disc         |
| Faucet Height       | 256 mm                       |
| Aerator Height      | 181 mm                       |
| Projection of Spout | 135 mm                       |
| Pop-up waste        | without                      |
| Aerator             | 24 x 6 mm (RC)               |
| Faucet Material     | Low Lead Brass               |
| Red/Blue Indexing   | On Lever                     |
| Supply Hoses        | 2 x M8 x G3/8" screw-in high |
|                     | pressure hoses               |
| Salt Spray Test     | 200 hours (according EN 248) |